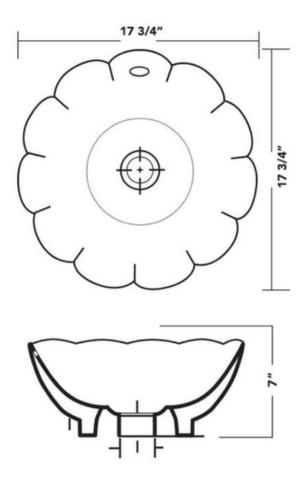

### **Technical Information**

All product dimensions are nominal

Exterior Measurements: 17 3/4" x 17 3/4" x 7"

Bowl Configuration: Single

Finish: Vitreous China